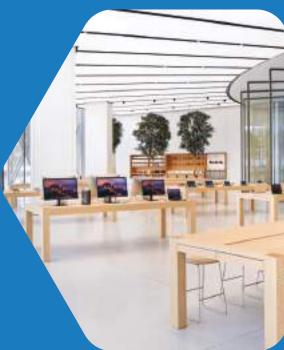

#### **Apple Store Dubai Mall**

**Product:** Fire Rated Roller Shutters, Heavy Duty Roller Shutters, Steel Insulated Roller Shutters

**Application:** Entrance, Sales Area, First Floor, Stair Case to limit the initial development of a fire

Apple Dubai Mall reinvents the traditional introverted idea of mall-based retail as a more outward looking experience that engages with the spectacle of urban life. Its design is a highly innovative response to the culture and climate of the Emirates, while also demonstrating Apple's pioneering ambition to create inspirational civic spaces for all.

Filigreed carbon-fibre shutters fold around the oriel window of Foster + Partners' Apple Store in Dubai, shading the shop floor during the day but opening at night to views of the Burj Khalifa.

Set over two floors of the Dubai Mall in the United Arab Emirates city, the shop's main feature is its 56-metre-long sweeping terrace that gives views to the world's tallest building: the 830-metre-tall Burj Khalifa.