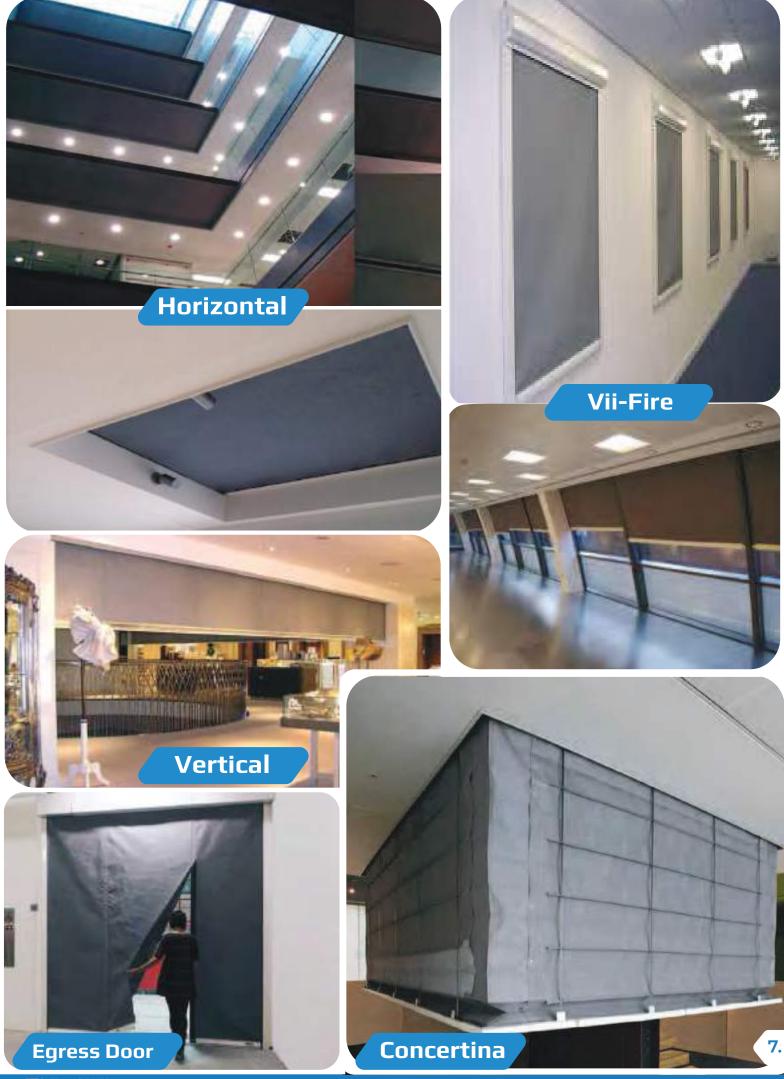

#### **FIRE CURTAINS**

Vertical Fire Curtains
Horizontal Fire Curtains
Concertina Fire Curtains
Fire Curtain with Egress Door

#### **SMOKE CURTAINS**

Vertical Smoke Curtains
Evacu8 Smoke Curtains
Concertina Smoke Curtains