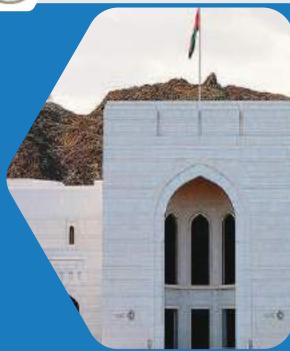

the national museum

#### The National Museum-Oman

(https://www.nm.gov.om/en/about-the-museum)

We provided engineering design services for the Oman National Museum, supplying and installing rolling shutters, fire curtains, steel doors, and steel fire-rated windows. We carefully selected these products based on the building's specific needs, ensuring that they provided numerous benefits such as increased security and safety features that meet safety standards. Our long history in the industry and our commitment to excellence is evident in the quality of products we supplied and installed for this project.