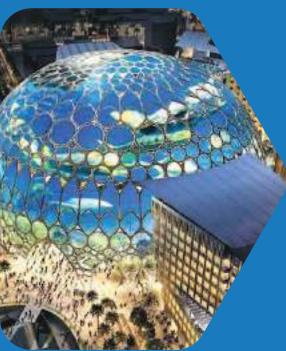

#### Expo 2020 Dubai, UAE

**Product:** Fire Rated Roller Shutters, Fire Curtains (Vertical), Dock Lifts (Blue Giant)

**Application:** For Safety . to protect escape routes

Taste dishes from every corner of the world. Street food, haute cuisine, family friendly meals, sustainable dining and unique culinary journeys are just a handful of the options.

With nearly 200 pavilions showcasing the best food from all around the world, Expo 2020 Dubai casual restaurants are serving up some of the tastiest dishes in town.

From fine dining to fast food, local gems and more, there's loads to explore. And if you're after casual fare, then there's plenty to choose from. Fancy chilled out drinks and snacks? You've got it. Tasty tapas or superb sarnies? Absolutely. There's food from all corners of the globe from China to Lebanon, Africa to France, and it's all well-worth getting stuck into.

So with that, it's time to shout about the best casual dining at Expo 2020 Dubai. Expo 2020 has teamed up with Time Out Dubai to launch its very own Expo Eats Awards and it's up to you to vote for your favourites.